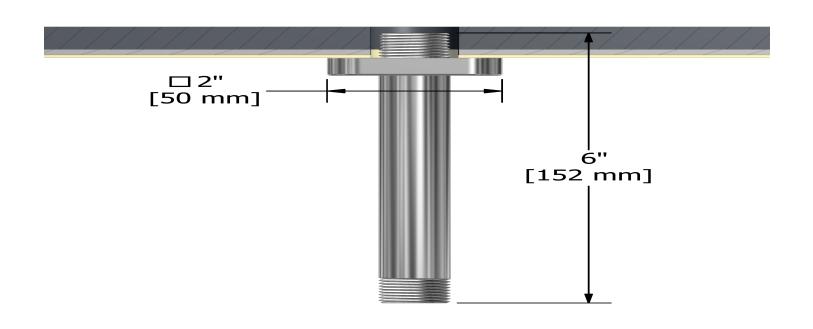

15 cm (6") vertical shower arm **578** 

## **Descriptions**

• ½" inlet male NPT